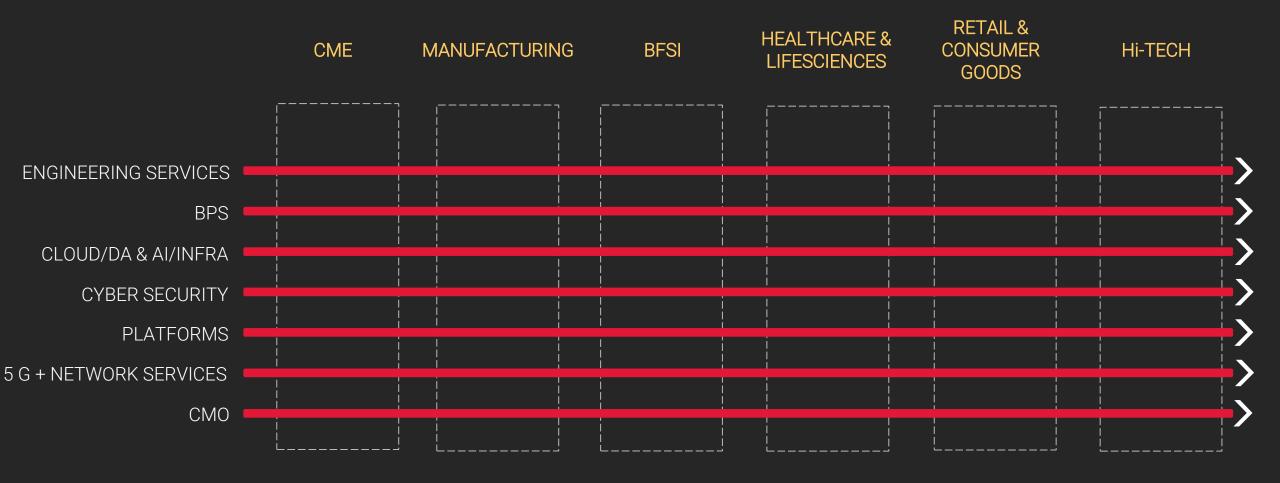

TRATEGY: NXT.NOW**





EXPONENTIALITY OF CONTENT

2 EXPLOSION OF INTELLIGENT DEVICES

3 POWER OF NEW TECHNOLOGIES



HUMAN CENTERED EXPERIENCE.NXT

**Z** BUSINESS.NXT

PLATFORMS.NXT

CLOUD.NXT



RUN BETTER

CHANGE FASTER

GROW GREATER

#### **NXT.NOW IS YIELDING RESULTS**



\$2.46 Bn

Net new deal wins

CME Growth back -6.8 % CC growth in FY20

Profitability improvement to 14% EBIT

Momentum in BFSI, Hi-Tech, HLS

Efficient capital Allocation with over 400 Mn of cash return through dividends. Payout of 77% to PAT in last 12 months Over 900 Mn of Free Cash Flow generated, a conversion of 169% to PAT

### ENTERPRISE TRANSFORMATION HAS ACCELERATED



FOCUS ON TECH
CENTRIC' BUSINESS
MODELS



ACTIVE
VARIABILIZATION
OF SPEND







## BIG OPPORTUNITY IN OUR FOCUS VERTICALS & COMPETENCIES





#### WE ARE DOUBLING DOWN ON EXECUTION OF NXT.NOW





## DELIGHTED CUSTOMERS AS THE AXIS OF GROWTH











#### SUSTAINABLE EXECUTION



What we sell



Right-sizing high potential geo's

Al based enhanced estimation

How we deliver



Embedding AI to enhance delivery platforms

Digital forecast to fulfilment

How we operate



Reversing the Pyramid

Leveraging Portfolio Synergies

#### A&M



Tuck Ins + Carveouts White Spaces + Scale Up

Emerging Tech Investments

Acquisitions < 24 months









#### TALENT TRANSFORMATION



Recognitions That Motivates Us To Do More

Leadership refresh

Building a bench of Young Leaders

Talent development across functions



Two Stevie Awards



21st among India's 100 'Best Companies to Work



Global Bloomberg GEI 2020

# CONTINUE TO DRIVE POSIT