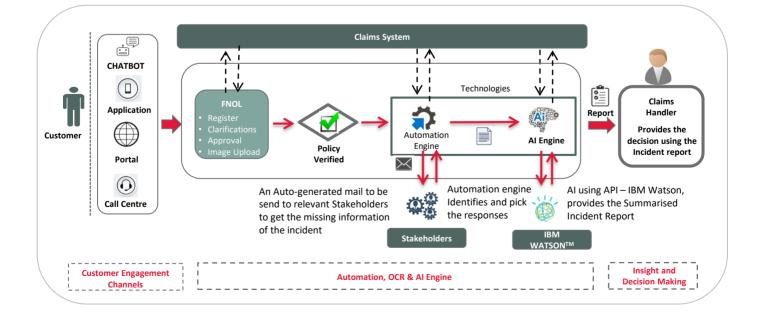

## IntelliClaims

Automated, Intelligent Claims Handling

## **Solution Highlights**

- Automated Claims processing by utilizing RPA & AI to enable quick facts extraction, communication, elimination of routine manual tasks
- Delivers processing efficiency of up to 30% and empowers claim handlers with AI driven decision support
- Integrates with chat bots to support straight through processing of simple claims

#### **Differentiators:**

- Ability to easily integrate with chat
  bots and back end systems
- Empowerment to claims handlers through automation and artificial intelligence

### **Business Benefits:**

- Up to 60% reduction in manual effort
- Up to 90% improvement in Data accuracy
- Improved claims SLA performance
- Increased Customer satisfaction
- Higher customer retention