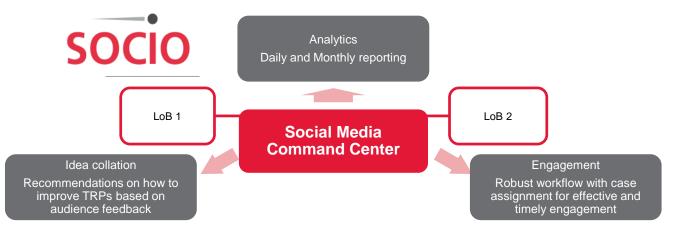

### Descriptive model/ framework of delivery

#### Implementation Highlights:

- Complete Social Media coverage for one of the largest media houses globally.
- Successful implementation and delivery of both the platform and services.