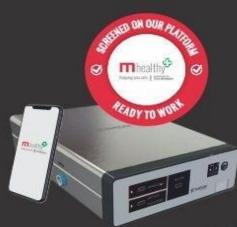

## Capable

Mobile Device capable of performing more than 32 tests

# The Solution Further is augmented by:

AI/ML enabled point-of care device facilitating rapid digital diagnostics to generate reliable results

User friendly Mhealthy mobile App enabling self assessment, individual tracking and teleconsultation

Multi-parametric screening including test for COVID-19 Antibody, blood glucose, BP etc.

A comprehensive data dashboard facilitating data driven decision making for the employer