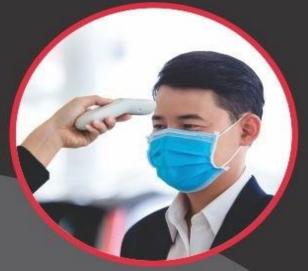

# **How Does it Work:**

With MHealthy, returning employees will go through five simple steps before they approach their work-stations:

- · After Loging in on the M-Healthy app, a primary screening is done at the entrance
- Vitals Screening and Antibody Tests will be conducted for every returning employee
- A Risk profile is generated based on the screening results
- · Tele-health consultation is provided post results
- Antibody test will be conducted post recovery