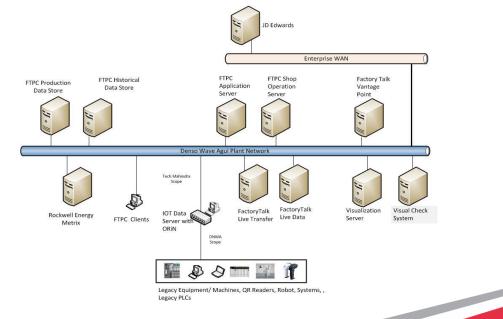

Tech Mahindra worked with the client and successfully implemented the Rockwell FTPC MES to resolve complex challenges and provide seamless information flow from Shop-floor to Topfloor

#### **Our Solution**

A comprehensive solution using Rockwell FTPC for the users to easily access the data they need to continually improve the factory operations. The implemented solution:

- Provides seamless information flow from Shop-floor to Top-floor
- · Integrates with Visualization system for Order details
- · Captures critical and relevant data from Cell Robots and Machines
- · Provides work instructions and operations data to shop floor operators
- · Collects energy consumption details
- · Provides air and N2 consumption details
- · Provides real time production reporting and analysis