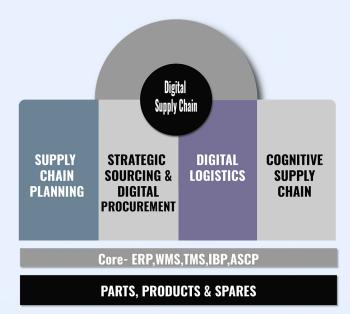

### **TechM** Digital Supply Chain Portfolio of Solution

#### **OBJECTIVE**

- Optimization through Industry 4.0 capabilities.
- Address the gaps in packaged software
- Cloud/ Subscription based solutions Complement existing IT landscape