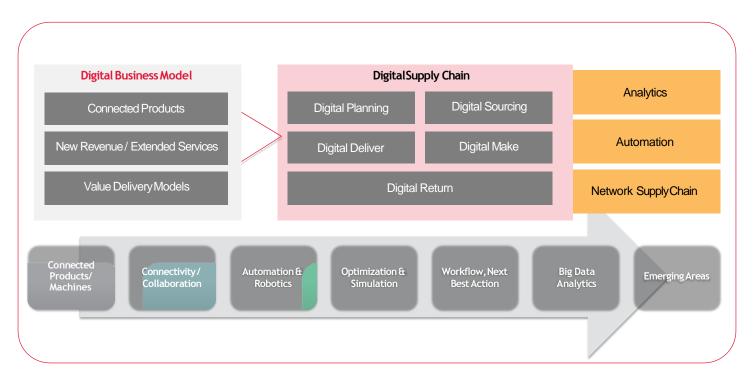

#### **Digital SCM Framework**

# These themes form an overarching framework to group all the current digital skills, offerings, and infrastructure

| 2      | Strategy<br>& Design              | Guide organizations through uncertainties of the digital age by defining the right digital strategy aligned with core business strategy. Design right experiences for internal and external stakeholders. Delineate implementation roadmap to enable digital strategy |
|--------|-----------------------------------|-----------------------------------------------------------------------------------------------------------------------------------------------------------------------------------------------------------------------------------------------------------------------|
| W      | Digital Customer                  | Redefine connected experience across the customer lifecycle with an interplay of digital strategy across sales, service and marketing, enabled by process orchestration and powered by user experience                                                                |
| o<br>¢ | Intelligent<br>Operations         | Realign end-to-end business operations to deliver desired customer experiences through integrated, connected, and intelligent ecosystems                                                                                                                              |
|        | Future Enterprise &<br>Innovation | Envision a disruptive future by leveraging emerging technologies to exploit open opportunities, incubate disruptive business models, and deliver experiences to "tomorrow's customers"                                                                                |
| ιÅ     | Digital Insights                  | Foster data-driven decision making by harnessing the power of data, analytics, and cognitive technologies to derive actionable and impactful insights                                                                                                                 |
|        | Digital Foundation                | Lay a robust, secure, and future-proof foundation for your digital enterprise by adopting cutting-edge technology frameworks and software delivery methodologies                                                                                                      |