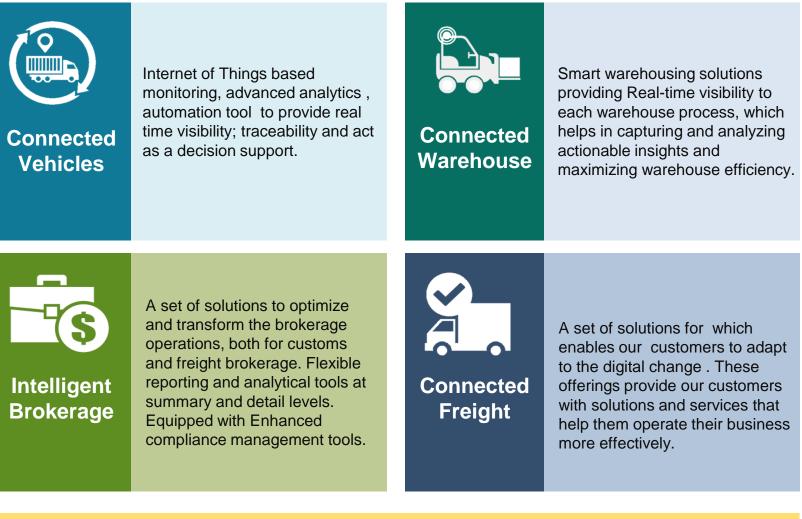

#### **Digital Logistics**

Tech Mahindra has a wide range of digital offerings to address the challenges faced by Logistics Service Providers. These Digital Solutions have been built by Tech Mahindra by leveraging an array of digital technologies.

Point solutions are broadly grouped under 4 Umbrella Offerings :