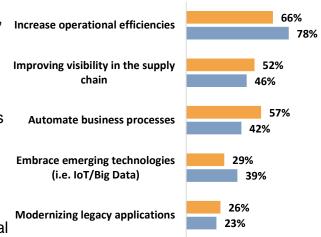

### **Top Business Priorities**

- Reducing operational costs
- Increasing process efficiencies
- Driving new revenue opportunities
- Satisfying customer service level expectations

#### The biggest issues companies are facing