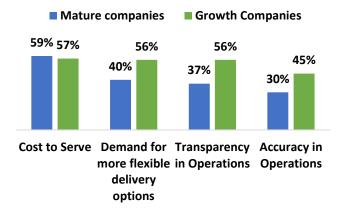

### How businesses are innovating to fulfill customer needs

Growth Companies Mature Companies