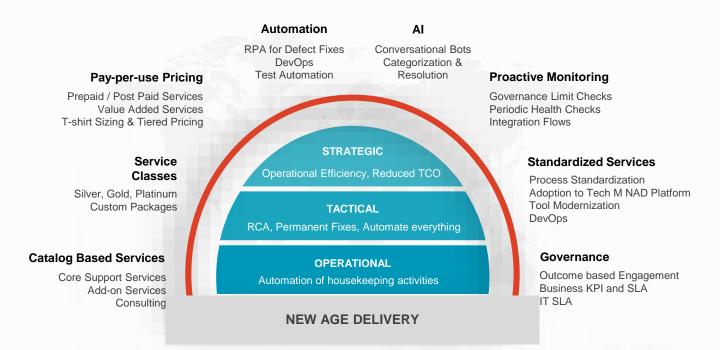

Our new & improved Service Support Model for Salesforce, **SpaaS**, driven by Automation & Intelligence is designed to deliver Productivity Gains & Operational Excellence, enabling you to focus & invest on business growth. SpaaS covers Administration, Issue Resolution, Enhancements and Deployment Management with DevOps and Automation.

# Pay per Use - Service Catalogue & Class

Catalog, Coverage SLA driven pricing models Core + Flexi Teams

# Incident Management (L1.5, L2)

Administration & Ticket Resolutions Access Management SLA Adherence KB driven Faster Resolutions RCA & Incident Preventions SOP Executions

### **Enhancements (L3)**

Design & Extend Components Reusable Best practices

# **Proactive Monitoring**

Governance Limits Storage Integration Flows **Business KPIs** 

## **DevOps**

Transitioning to DevOps CI/CD & Automated Deployments Sandbox Management & Refresh

#### Chatbots

KB/SOP/FAQ Driven Initiate RPA **Automated Resolutions** 

#### AI & RPA

**Ticket Categorization Automatic Assignments Auto Resolutions** Touchless Transactions using RPA

#### **Health Checks**

Best Practices Review Code Scanners Approach to Stabilize

Routine Health Checks & Timely Hassle free upgrades ensure a Healthy instance, enabling Timeto-market

Improved Service Availability monitored through real-time Command Center

Compliance & Standardization (DevOps) through Tech M's New Age Delivery (NAD) Platform