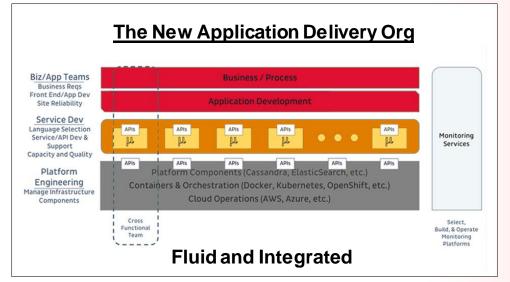

- Massive reusability
- Encourages design thinking
- Smart Infrastructure
- Auto Provisioning
- Auto Scaling
- Proactive SQA
- Rapid Delivery

TechM's new age product oriented architecture aligns the business strategy to software development and execution by leveraging new technologies, frameworks, and processes in its architecture.

Enables continuous flow of work to the product teams and continuous value to business through MVPs