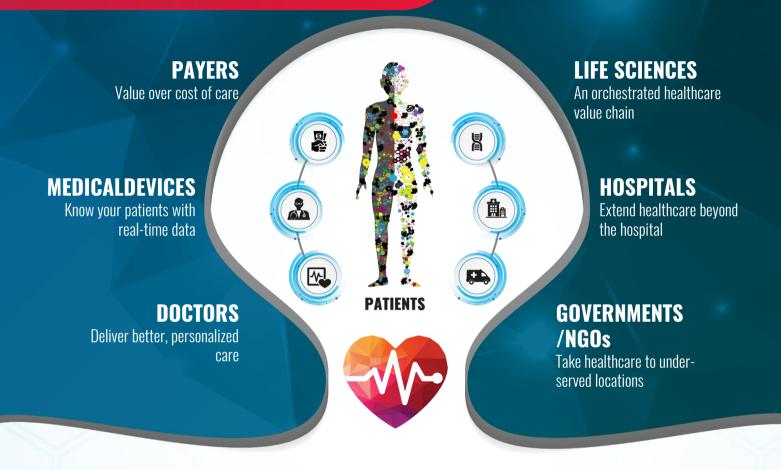

### Why ConnectSense Digital Healthcare Platform..?

- Delivers a unique and a Connected Patient Experience
- Connects the entire healthcare value chain with a seamlessly integrated platform
- Transforms healthcare economics by enabling hospitals to deliver care for more patients with zero Capex addition
- Creates a significant new revenue opportunity for hospitals