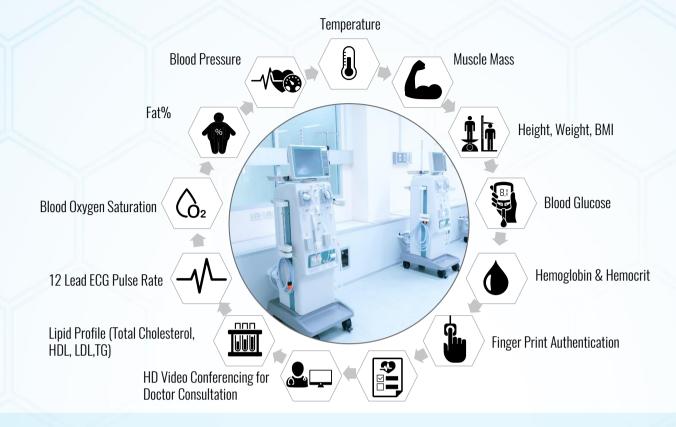

## **Health ATM- Smart Health Kiosks**

## Highlights and Key features:

- Automated health screening
- Live video-consultation with doctors
- Instant health report and prescription
- Instant delivery of medicines
- Manage and monitor your health on Mobile
- Anytime, Anywhere Remote Monitoring
- HIPAA compliant
- Integration of multiple diagnostic devices (ECG,Oximeter, SpO2, etc.) for acquiring vitals & wellness data
- Inter-operable with existing devices and protocols
- Built in support for SOS management and location services for effective management of emergency situations