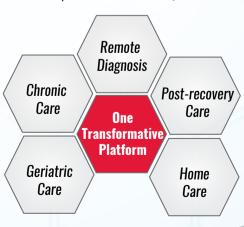

# CONNECTSENSE DIGITAL HEALTHCARE PLATFORM

Tech Mahindra

Transforming the way healthcare is delivered and accessed

The **ConnectSense Digital Healthcare Platform** enables a world where wellness, diagnostics, prognostics, and recovery will seamlessly extend outside hospitals into people's homes and lives.

ConnectSense is the platform behind India's first HealthCare Exchange with a target of covering around 20 million+ lives and handling 87 million video /audio consultations. It uses IoT and digital convergence technologies to transform how healthcare is delivered and accessed; taking healthcare to people's lives, irrespective of where they are.