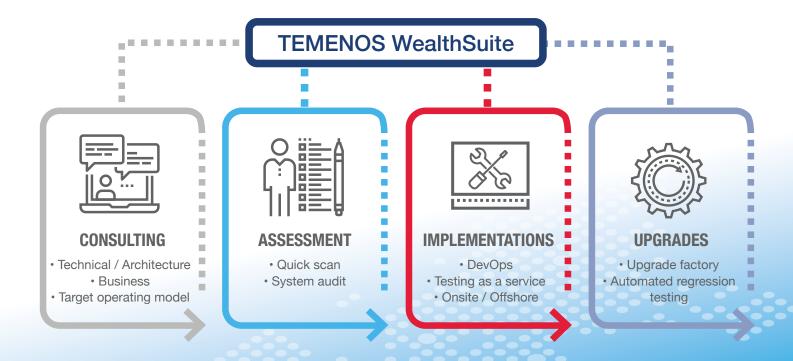

### Our Implementation process in more detail

**TechMahindra | SOFGEN** helps clients to drive growth and efficiency through the implementation of the Temenos WealthSuite; a scalable front-to-end wealth management platform designed to empower business so that wealth managers can invest and manage complex portfolios to get the highest returns.

Wealth Management transformation projects are more than implementing a new system that increase performance and revenue growth. It also provides a great opportunity to optimize the technology operations through implementation of DevOps.

#### **KNOW-HOW**

We assess your system and business processes to develop a deep know-how to best support your business and accelerate time to market with minimal disruption.

#### **PROVEN TRACK RECORD**

We industrialized the upgrade process by leveraging proven and standardized methodology and automation framework front to back for Temenos WealthSuite.

#### **INCREASED AGILITY**

We help establish a digital revolution where building, testing, and releasing software can happen rapidly, frequently, and more reliably.

WWW.TECHMAHINDRA.COM • WWW.SOFGEN.COM