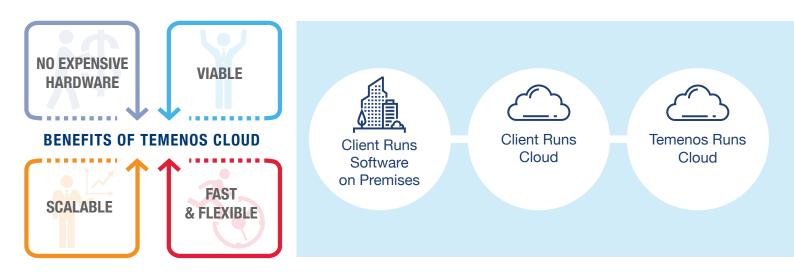

#### **Business Benefits:**

• Cost Effective: As Temenos Cloud is running on Azure, the cost of running and maintaining the IT infrastructure(s) such as hardware, software is much lower. Temenos have a team of specialists to deal with the daily system operations i.e. executing COB (daily close of business), performing backups, execute daily batch jobs, amongst other routine tasks.