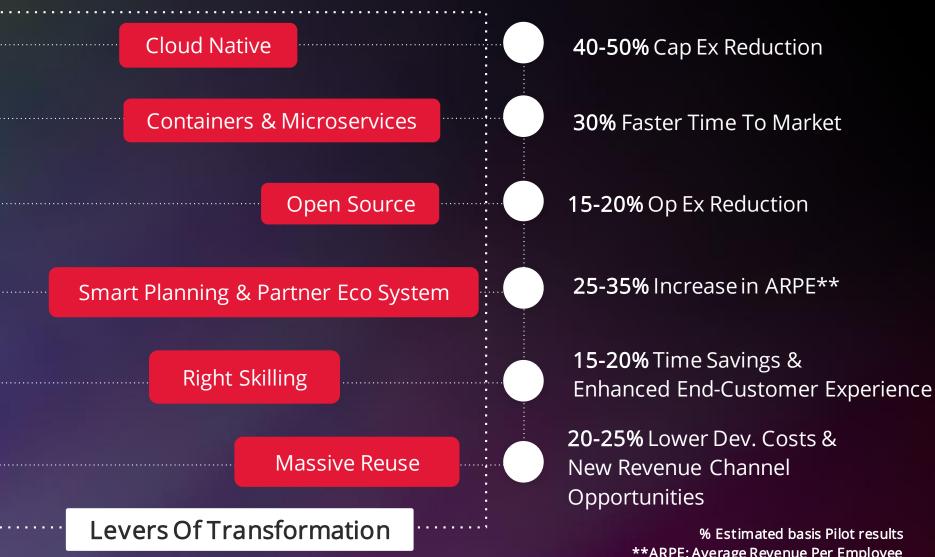

### File NewAge DELIVERY A Tech Mahindra Platform

Rapid Prototyping

Reuse

**Smart Planning** 

Right Skilling

**Cloud Native** 

An Al-powered IT delivery engine built to use community ranked and rated assets, teams, & flight paths envisioned even before the first line of code is ever written ensuring strong collaboration between associates, partners, academia, and the customer.

Pre-Tested, Industry-**Grade Assets** 

\*\*ARPE: Average Revenue Per Employee