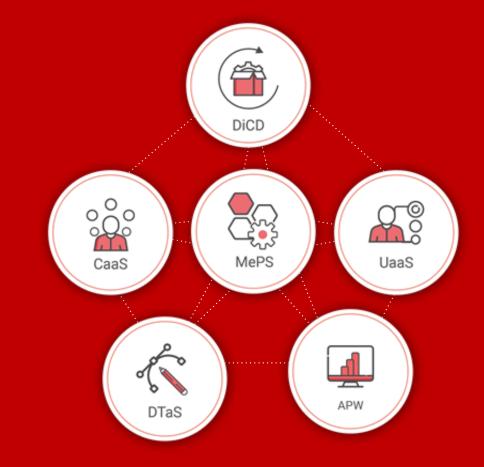

hift Right
at Scale

An Industry-First Engine-As-A-Service

Supported by the new age enablers driving sustainability





Digital Inside



Data Inside

## Driving Business Efficiency, Accelerating Digital Transformation



Shift RIGHT ► Improving Productivity





















## Embedding Automation - across the Organization

AQT Applied to 350+ accounts

7000+ BOTs Human and Machine working together Focus on
Open-source
Founding Member
of Linux
Deep Learning
Project

Embedding AI In all our solutions and offerings

# AQT Proficiency Framework









7500+ Certified associates

### Data & Digital Inside laying foundation for a responsive enterprise



### File NewAge DELIVERY A Tech Mahindra Platform

Rapid Prototyping

Reuse

**Smart Planning** 

Right Skilling

**Cloud Native** 



An Al-powered IT delivery engine built to use community ranked and rated assets, teams, & flight paths envisioned even before the first line of code is ever written ensuring strong collaboration between associates, partners, academia, and the customer.

#### Upskilling-as-a-Service



"Creating future-ready workforce today, while fulfilling associates career aspirations"

#### When Tech Understands Business, augmented outcomes are delivered

Anytime. Anywhere.

Faster Deployment & Code Maintenance

Community Collaboration & Contribution

**Full Stack Teams** 

Reduce Cycle Time & Right First Time

Pre-Tested, Industry-**Grade Assets** 



\*\*ARPE: Average Revenue Per Employee



### Tech Mahindra